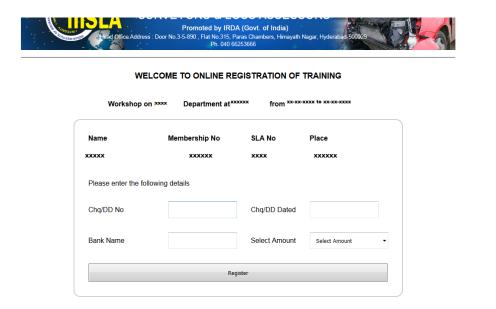

8. Fill all the required details (Chq/DD No, dated, Bank Name and Amount) and "Register".

| Print                  |                               |                                                 |                                                  |   |  |
|------------------------|-------------------------------|-------------------------------------------------|--------------------------------------------------|---|--|
| Workshop on xxxxx      | Department at xxxxx from      | т хх-хх-хххх то хх-хх-хххх                      |                                                  |   |  |
| Registration No        | TR001MRCNF10                  | Date and Time                                   | 2016-03-31 11:50:31                              |   |  |
| Training Ref           | TR001MR                       |                                                 |                                                  |   |  |
| Seat No                | 10                            |                                                 |                                                  |   |  |
| Membership No          | жжжжж                         |                                                 |                                                  |   |  |
| SLA No                 | хохохох                       |                                                 |                                                  |   |  |
| Name                   | жижи                          |                                                 |                                                  |   |  |
| Amount Payable         | Rs. XXXXXX with Chq/DD b      | pearing No xxxxxxx dated xx-xx-xxxxx of (XX     | XXXXXXXXXXXXXXX                                  |   |  |
| Status                 | CONFIRMED                     |                                                 |                                                  |   |  |
| Note: Submit the above | a mantianad Chagua/DD to ABCE | D, IIISLA, Address line 1, line 2, area-pincode | e state. Mobile:9999999999 on or before XXX-XXXX | × |  |