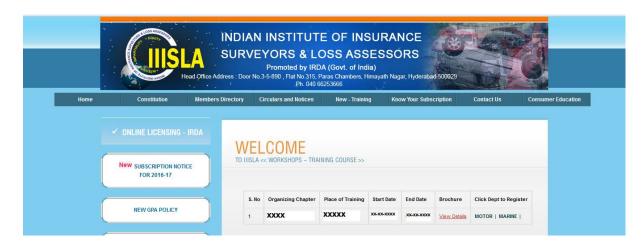

The step by step procedure of the Registration through online module is as under;

1. Open IIISLA Website go to "New – Training" and click "Training Calendar".

- 2. List of Training Programme which are yet to be conducted will be displayed.
- 3. Click on "View Details" to get complete details of the Programme.
- 4. Click on the department which you are interested to register (you have to register separately for each department).