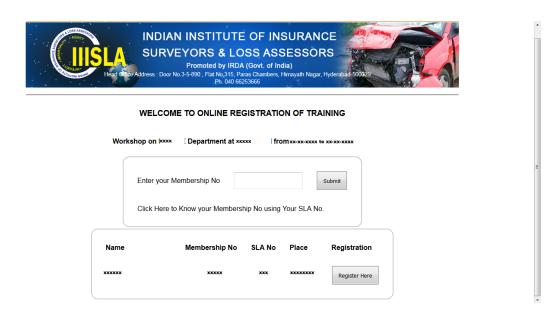

## WELCOME TO ONLINE REGISTRATION OF TRAINING

Workshop on XXXX : Department at XX PLACE from xx-xx-xxxxi to xx-xx-xxxx

| Enter your Membership No    | Submit                         |
|-----------------------------|--------------------------------|
| Click Here to Know your Mer | mbership No using Your SLA No. |

5. Please fill your Membership No in the box provided and Submit.

- 6. Your details will be populated in the same page with "Register Here" button.
- 7. Please check your details and Click "Register Here".